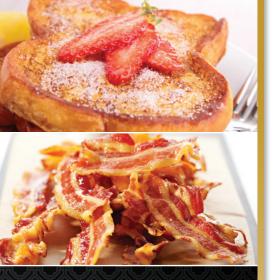

## **BRUNCH MENU**

A minimum of 40 guests is required, self-serve water and lemonade are provided.

#### BREAKFAST

- Sausage
- Bacon
- American Fries
- Pancakes
- French Toast
- Scrambled Eggs
- Fresh Fruit Display