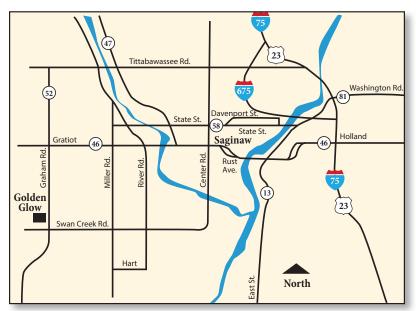

## **LOCATION**

2950 S. GRAHAM RD SAGINAW, MI 48609 989-781-2120 WWW.GOLDENGLOW.COM (Corner of M-52 and Swan Creek Rd.)

We are centrally located just west of Saginaw and are within 30 minutes driving distance of Bay City, Midland, and Owosso. The nearest hotel is approximately eight (8) miles away.