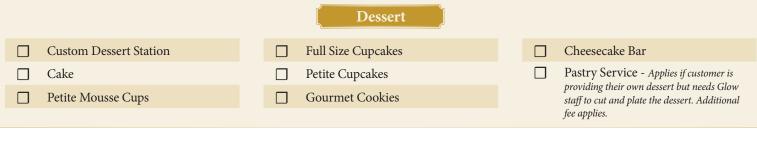

#### Broccoli Cheese Soup

- Beef and Wild Rice Soup
- Loaded Baked Potato Soup
- Chicken Noodle Soup
- Fire Roasted Spicy Corn Bisque

\*Additional soup flavors may be available upon request.\*

- **DESSERT CHOOSE ONE (1)**
- Assorted Gourmet Cookies
  - Cheesecake Shooters
- White Chocolate Mousse with Fresh Berries
- Strawberry Shortcake
- Cobbler (Apple, Peach, or Mixed Berry)