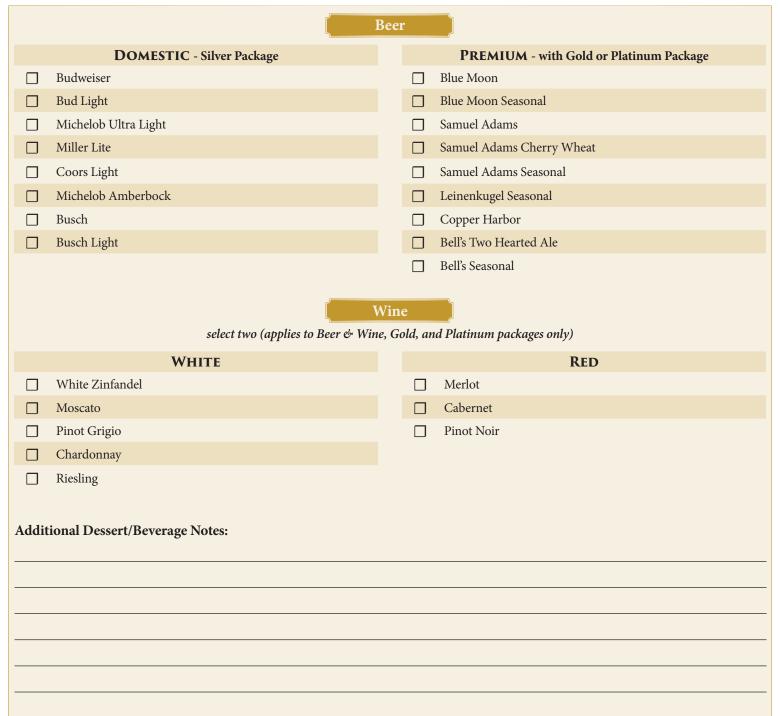

#### SILVER BAR PACKAGE: \$18

- (House liquor)
- Whiskey
- Vodka
- Raspberry VodkaPeach Schnapps
- Original and Spiced Rum
- Gin
- Kamora
- Two (2) types of Domestic Draft Beer
- Champagne toast for head table
- Additional Hours \$2.00 pp

#### GOLD Bar Package: \$21

- Seagram's Whiskey
- Absolut Vodka
- Absolut Raspberri
- Tanqueray Gin
- Dekuyper Peach Schnapps
- Bacardi and Captain Morgan Rum
- Kahlúa
- Two (2) types of Premium Draft Beer
- Two (2) types of Wine
- Champagne toast for head table
- Additional Hours \$2.50 pp

#### Platinum Bar Package: \$24

- Jack Daniel's Whiskey
  - Grey Goose
  - Absolut Raspberri
- Bombay Gin
- Dekuyper Peach
   Schnapps
- Bacardi and Captain Morgan Rum
- Kahlúa
- 1800 Tequila
- Two (2) types of Premium Draft or two (2) types of Bottle Beer
- Two (2) types of Wine
- Champagne toast for head table
- Additional Hours \$3.00 pp

#### **BEER AND WINE PACKAGE \$14**

- Two (2) types of Domestic Draft Beer
- Two (2) types of House Wine
- Champagne Toast for Head Table
- Non-Alcoholic Beverages Included
- Additional Hours \$1.50 pp