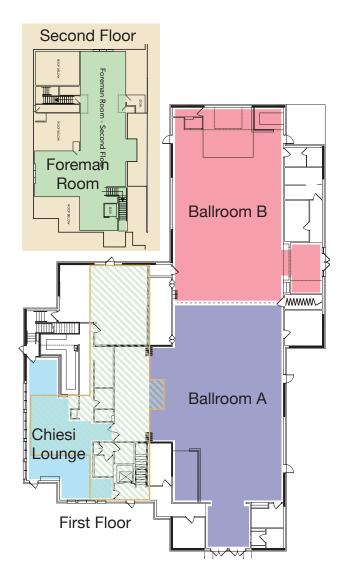

| ROOM          | Floor           | BANQUET | THEATRE |
|---------------|-----------------|---------|---------|
| Banquet A & B | 1 <sup>st</sup> | 500     | 900     |
| Banquet A     | 1 <sup>st</sup> | 300     | 500     |
| Banquet B     | 1 st            | 200     | 400     |
| Chiesi Lounge | 1 <sup>st</sup> | 50      | 75      |
| Foreman Room  | 2 <sup>nd</sup> | 150     | 200     |

Optimal banquet seating is 80% of maximum seating shown above

| OUTDOOR BANQUET SPACES | BANQUET | THEATRE |  |  |
|------------------------|---------|---------|--|--|
| Glow Garden            | 75      | 150+    |  |  |
| Pavilion               | 125     | 175+    |  |  |