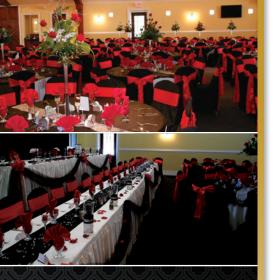

#### AMENITIES

- Private Bridal ٠ Powder Room
- Private Entrances for all banquet areas
- Luxurious Lobbies
- Decorative Sconces, • Mirrors, and Art
- Round Top Tables and ٠ Padded Chairs
- Beautiful Built-in Bars
- Spacious Private Restrooms ٠
- Air Conditioning
- Outdoor Picture Garden
- Pavilion
- Abundant Parking

#### DECORATIONS

White and Black tablecloths are available, along with your choice of colored napkins, and are included in your event package. We also include several centerpiece options that you may choose from. You can also add your own decorations as well, but they cannot interfere with the decorations already placed by the Golden Glow. Confetti and glitter are NOT allowed. Nothing may be attached to the walls or ceilings. Decorations and favors must be approved by banquet coordinators before being placed. You will be charged for any damages to the facility.