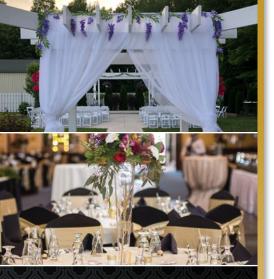

# GOLDEN GLOW BALLROOM Banquet and Entertainment Facility

THE TRI-CITIES PREMIER full service BANQUET FACILITY

#### AMENITIES

- Private Bridal ٠ Powder Room
- Private Entrances for all banquet areas
- Luxurious Lobbies
- Decorative Sconces, • Mirrors, and Art
- Round Top Tables and ٠ Padded Chairs
- Beautiful Built-in Bars
- Spacious Private Restrooms ٠
- Air Conditioning
- Outdoor Picture Garden
- Pavilion
- Abundant Parking

#### DECORATIONS

White and Black tablecloths are available, along with your choice of colored napkins, and are included in your event package. We also include several centerpiece options that you may choose from. You can also add your own decorations as well, but they cannot interfere with the decorations already placed by the Golden Glow. Confetti and glitter are NOT allowed. Nothing may be attached to the walls or ceilings. Decorations and favors must be approved by banquet coordinators before being placed. You will be charged for any damages to the facility.