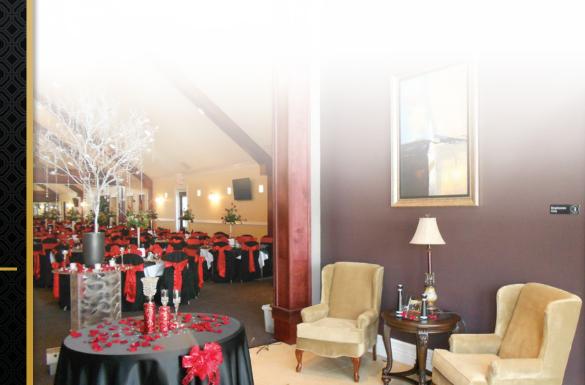

#### AMENITIES

- Private Bridal ٠ Powder Room
- Private Entrances for all banquet areas
- Luxurious Lobbies
- Decorative Sconces, • Mirrors, and Art
- Round Top Tables and ٠ Padded Chairs
- Beautiful Built-in Bars
- Spacious Private Restrooms ٠
- Air Conditioning
- Outdoor Picture Garden
- Pavilion
- Abundant Parking

#### DECORATIONS

White and Black tablecloths are available, along with your choice of colored napkins, and are included in your event package. We also include several centerpiece options that you may choose from. You can also add your own decorations as well, but they cannot interfere with the decorations already placed by the Golden Glow. Confetti and glitter are NOT allowed. Nothing may be attached to the walls or ceilings. Decorations and favors must be approved by banquet coordinators before being placed. You will be charged for any damages to the facility.